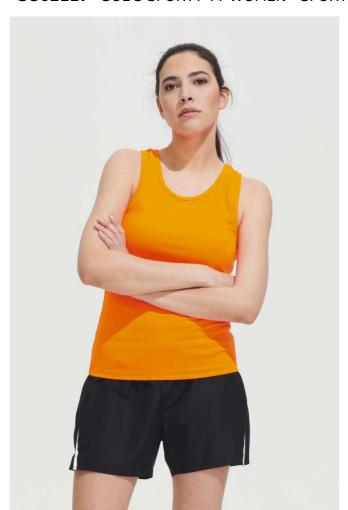

# **S002117** SOL'S SPORTY TT WOMEN - SPORTS TANK TOP

### **MAIN FEATURES**

140 g/m<sup>2</sup>

## Quality

100% breathable polyester

#### Style

Cut and sewn

Close-fitting cut

Racerback

Binding at collar and armholes

### Suggested Decoration:

Embroidery, Flex, Heat transfer, Screen printing, Sublimation