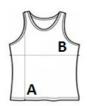

## SIZE SPECIFICATION (CM)

|                 | XS | S  | М  | L  | XL | 2XL |  |
|-----------------|----|----|----|----|----|-----|--|
| Pcs./₽          | 50 | 50 | 50 | 50 | 50 | 50  |  |
| Body Length (A) | 61 | 63 | 65 | 67 | 69 | 71  |  |
| Chest Width (B) | 35 | 38 | 41 | 44 | 47 | 50  |  |