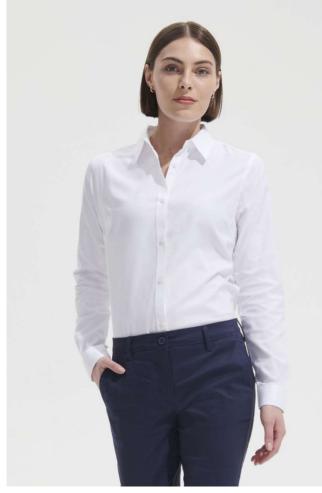

# **SO02103** SOL'S BRODY WOMEN - HERRINGBONE SHIRT

## MAIN FEATURES

| 125 g/m <sup>2</sup>       |
|----------------------------|
| Quality                    |
| 82% cotton - 18% polyester |
| Yarn-dyed                  |
| Style                      |
| Close-fitting cut          |
| Long sleeves               |
| Classic collar             |
| 1-button round cuffs       |
| 7-button placket           |
| Buttoned bound slits       |
| Chest and back darts       |
| Textured fabric            |

#### COLORS:

Sky Blue

White