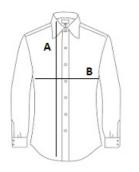

### SIZE SPECIFICATION (CM)

|                 | XS    | S     | М     | L     | XL | 2XL |
|-----------------|-------|-------|-------|-------|----|-----|
| Pcs./📦          | 20    | 20    | 20    | 20    | 20 | 20  |
| Body Length (A) | 67    | 68    | 69    | 70    | 71 | 72  |
| Chest Width (B) | 44.50 | 46.50 | 48.50 | 50.50 | 53 | 56  |