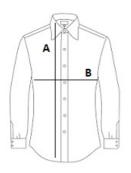

# SIZE SPECIFICATION (CM)

|                 | S     | М     | L     | XL    | 2XL   | 3XL | 4XL |  |
|-----------------|-------|-------|-------|-------|-------|-----|-----|--|
| Pcs./€          | 20    | 20    | 20    | 20    | 20    | 20  | 20  |  |
| Body Length (A) | 77.50 | 78    | 78.50 | 79    | 79.50 | 80  | 80  |  |
| Chest Width (B) | 53.50 | 55.50 | 57.50 | 59.50 | 62    | 64  | 66  |  |