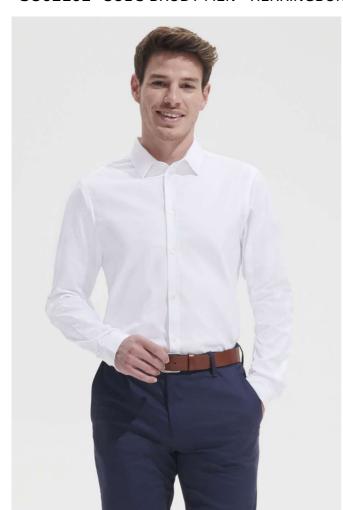

# **S002102** SOL'S BRODY MEN - HERRINGBONE SHIRT

## **MAIN FEATURES**

125 g/m<sup>2</sup>

#### Quality

82% cotton - 18% polyester

Yarn-dyed

### Style

Straight cut

Small collar

Long sleeves

2-button adjustable round cuffs

7-button placket

Buttoned bound slits

Textured fabric

## COLORS:

Sky Blue

White

16 Jun 2025 16:10:21 Page 1 of 1