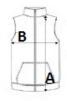

## SIZE SPECIFICATION (CM)

|                 | S  | М  | L  | XL | 2XL | 3XL |  |
|-----------------|----|----|----|----|-----|-----|--|
| Pcs./♥          | 10 | 10 | 10 | 10 | 10  | 10  |  |
| Body Length (A) | 68 | 70 | 72 | 74 | 76  | 78  |  |
| Chest Width (B) | 55 | 57 | 59 | 61 | 63  | 65  |  |