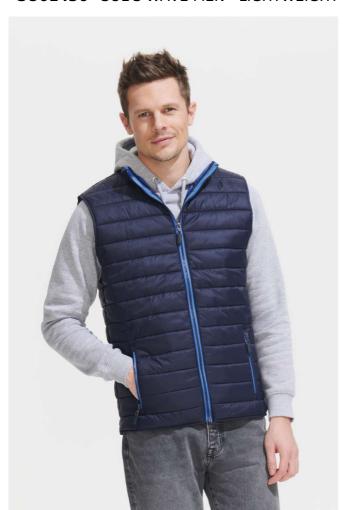

# **S001436** SOL'S WAVE MEN - LIGHTWEIGHT BODYWARMER

#### Style

2 pockets with a fancy zip that matches the lining

High collar, close-fitting cut

Tone-on-tone bias finishing at bottom