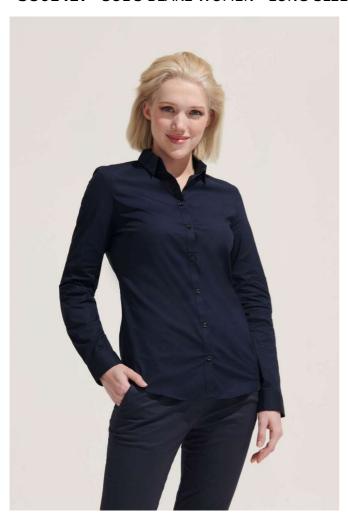

# **S001427** SOL'S BLAKE WOMEN - LONG SLEEVE STRETCH SHIRT

#### Style

Close-fitting cut

Long sleeves

Classic collar

1-button cuffs with bound slit

8 tone-on-tone button placket

Front and back darts