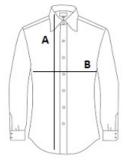

## **SIZE SPECIFICATION (CM)**

|                 | xs | S  | М  | L  | XL | 2XL |  |
|-----------------|----|----|----|----|----|-----|--|
| Pcs./₽          | 20 | 20 | 20 | 20 | 20 | 20  |  |
| Body Length (A) | 65 | 66 | 67 | 68 | 69 | 70  |  |
| Chest Width (B) | 41 | 44 | 47 | 48 | 50 | 52  |  |