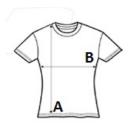

# SIZE SPECIFICATION (CM)

|                 | S  | М  | L  |  |
|-----------------|----|----|----|--|
| Pcs./€          | 50 | 50 | 50 |  |
| Body Length (A) | 62 | 67 | 72 |  |
| Chest Width (B) | 45 | 49 | 53 |  |