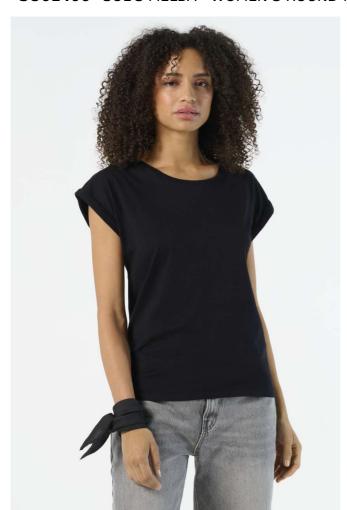

# **SO01406** SOL'S MELBA - WOMEN'S ROUND NECK T-SHIRT

## Quality

100% combed Ringspun cotton

#### Style

Reinforcing tape on neck

Round neck

Seamless armholes

Turned-up cuffs

Cut and sewn

### Suggested Decoration:

Digital printing (DTF), Embroidery, Flex, Heat transfer, Screen printing

# COLORS:

Deep Black

White

16 Jun 2025 02:13:43 Page 1 of 1