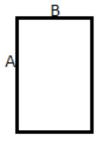

# **SIZE SPECIFICATION (CM)**

|            | U   |
|------------|-----|
| Pcs./€     | 100 |
| Length (A) | 120 |
| Width (B)  | 70  |