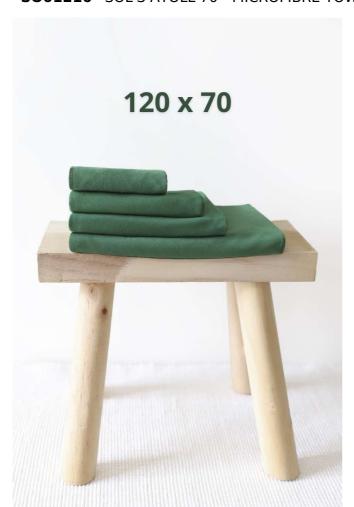

# **S001210** SOL'S ATOLL 70 - MICROFIBRE TOWEL

# **SIZE SPECIFICATION (CM)**

|            | U   |
|------------|-----|
| Pcs./€     | 100 |
| Length (A) | 120 |
| Width (B)  | 70  |