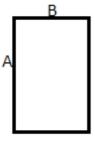

# **SIZE SPECIFICATION (CM)**

|            | U   |
|------------|-----|
| Pcs./€     | 100 |
| Length (A) | 100 |
| Width (B)  | 50  |