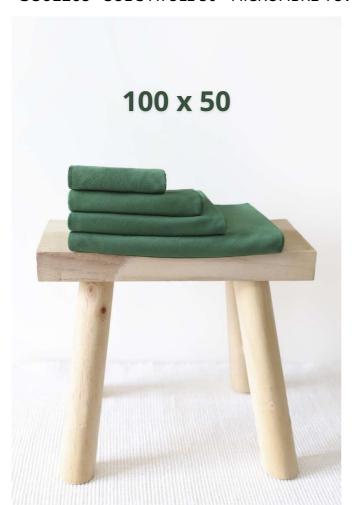

# SO01209 SOL'S ATOLL 50 - MICROFIBRE TOWEL

# **MAIN FEATURES**

190 g/m<sup>2</sup>

# **SIZE SPECIFICATION (CM)**

|            | U   |
|------------|-----|
| Pcs./€     | 100 |
| Length (A) | 100 |
| Width (B)  | 50  |