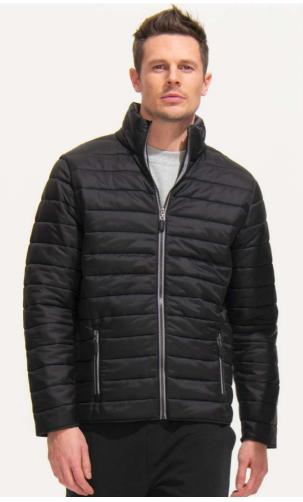

# **SO01193** SOL'S RIDE MEN - LIGHT PADDED JACKET

## Quality

Outside & lining: 100% polyamide Padding: 100% polyester - 180 gsm **Style** 2 pockets with a zip that matches the lining

High collar, close-fitting cut Tone-on-tone bias finishing on sleeve ends and bottom

### COLORS:

Black

Navy