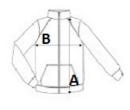

## SIZE SPECIFICATION (CM)

|                 | S  | м  | L  | XL | 2XL | 3XL |
|-----------------|----|----|----|----|-----|-----|
| Pcs./📦          | 10 | 10 | 10 | 10 | 10  | 10  |
| Body Length (A) | 70 | 72 | 74 | 76 | 78  | 80  |
| Chest Width (B) | 54 | 57 | 60 | 63 | 66  | 69  |