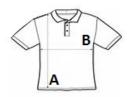

### SIZE SPECIFICATION (CM)

|                 | S  | М  | L  | XL | 2XL |  |
|-----------------|----|----|----|----|-----|--|
| Pcs./€          | 50 | 50 | 50 | 50 | 50  |  |
| Body Length (A) | 70 | 72 | 74 | 76 | 79  |  |
| Chest Width (B) | 49 | 52 | 55 | 58 | 61  |  |