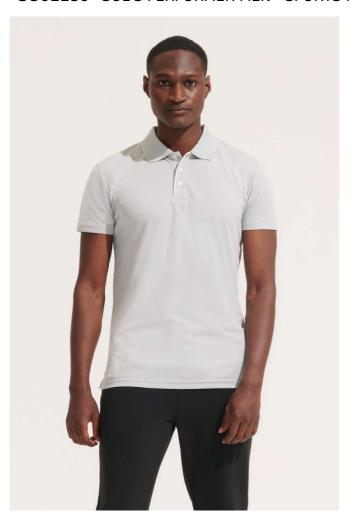

# **S001180** SOL'S PERFORMER MEN - SPORTS POLO SHIRT

### **MAIN FEATURES**

180 g/m<sup>2</sup>

### Quality

100% polyester

#### Style

Short sleeves

Front placket with 3 buttons

Contrasting details on button placket, side slits and neck tape

Suitable for sublimation

### Suggested Decoration:

Embroidery, Flex, Heat transfer, Screen printing, Sublimation