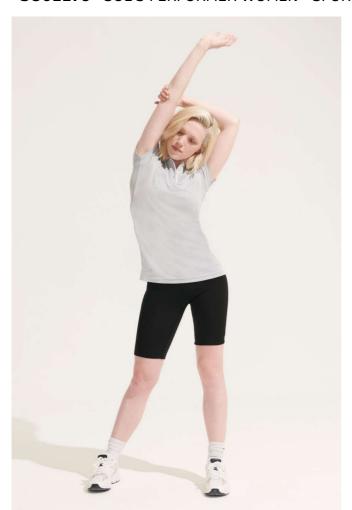

# **S001179** SOL'S PERFORMER WOMEN - SPORTS POLO SHIRT

## **MAIN FEATURES**

180 g/m<sup>2</sup>

#### Quality

100% polyester

#### Style

Short sleeves

Front placket with 3 buttons

Contrasting details on button placket, side slits and neck tape

Suitable for sublimation