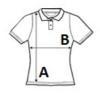

## **SIZE SPECIFICATION (CM)**

|                 | S  | М  | L  | XL | 2XL |  |
|-----------------|----|----|----|----|-----|--|
| Pcs./€          | 50 | 50 | 50 | 50 | 50  |  |
| Body Length (A) | 63 | 65 | 67 | 69 | 71  |  |
| Chest Width (B) | 42 | 45 | 48 | 51 | 54  |  |