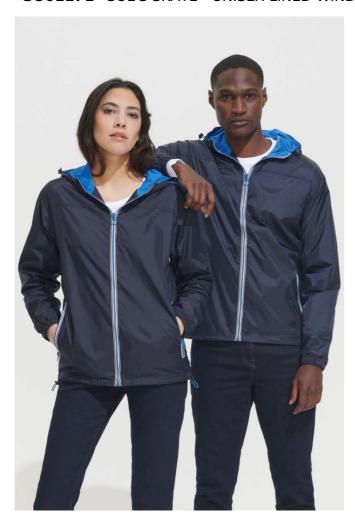

# **S001171** SOL'S SKATE - UNISEX LINED WINDBREAKER

### Quality

100% polyamide

Lining: 100% polyester mesh Water repellent and windproof

Style

Constrasted zip
Side pockets

COLORS:

Black/Dark Grey

Camo/Royal blue

Navy/Royal Blue

Neon Lime/Royal

Royal Blue/Neon

16 Jun 2025 02:15:57 Page 1 of 1