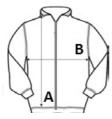

## **SIZE SPECIFICATION (CM)**

|                 | xs | S  | М  | L  | XL | 2XL |  |
|-----------------|----|----|----|----|----|-----|--|
| Pcs./₽          | 30 | 30 | 30 | 30 | 30 | 30  |  |
| Body Length (A) | 68 | 70 | 72 | 74 | 76 | 78  |  |
| Chest Width (B) | 51 | 55 | 58 | 61 | 64 | 67  |  |