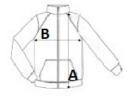

# **SIZE SPECIFICATION (CM)**

|                 | S  | М  | L  | XL | 2XL |  |
|-----------------|----|----|----|----|-----|--|
| Pcs./€          | 10 | 10 | 10 | 10 | 10  |  |
| Body Length (A) | 60 | 62 | 64 | 66 | 68  |  |
| Chest Width (B) | 50 | 52 | 54 | 56 | 58  |  |