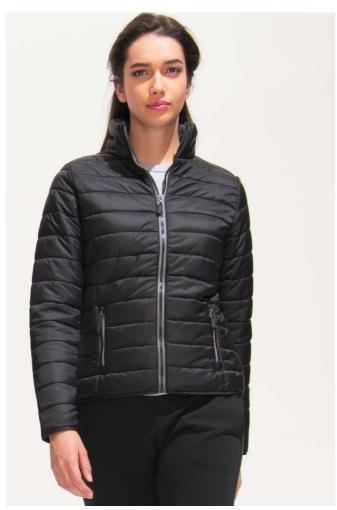

# **SO01170** SOL'S RIDE WOMEN - LIGHT PADDED JACKET

#### Style

2 pockets with a zip that matches the lining

High collar, close-fitting cut

Tone-on-tone bias finishing on sleeve ends and bottom