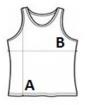

## SIZE SPECIFICATION (CM)

| , ,             |    |    |    |    |    |
|-----------------|----|----|----|----|----|
|                 | xs | S  | М  | L  | XL |
| Pcs./€          | 50 | 50 | 50 | 50 | 50 |
| Body Length (A) | 69 | 70 | 71 | 72 | 73 |
| Chest Width (B) | 39 | 41 | 43 | 45 | 47 |