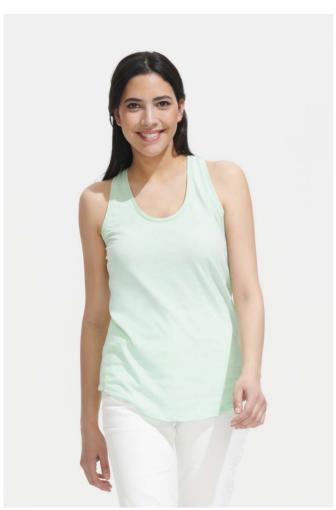

# **SO00579** SOL'S MOKA - WOMEN'S RACER BACK TANK TOP **Outlet**

#### **MAIN FEATURES**

115 g/m<sup>2</sup>

QUALITY - 115 SHEER JERSEY

100% combed Ringspun cotton

STYLE - FEMININE & FASHION

Racer back tank top

Curved hem

Cut and sewn