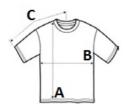

## SIZE SPECIFICATION (CM)

|                   | XS | S  | М  | L  | XL | 2XL |
|-------------------|----|----|----|----|----|-----|
| Pcs./₽            | 72 | 72 | 72 | 72 | 72 | 72  |
| Body Length (A)   | 61 | 62 | 63 | 64 | 65 | 66  |
| Chest Width (B)   | 40 | 42 | 45 | 48 | 52 | 56  |
| Sleeve Length (C) | 16 | 16 | 17 | 17 | 17 | 17  |