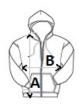

# SIZE SPECIFICATION (CM)

|                   | xxs | XS | S  | М  | L  | XL | 2XL |
|-------------------|-----|----|----|----|----|----|-----|
| Pcs./♥            | 6   | 24 | 24 | 24 | 24 | 24 | 24  |
| Body Length (A)   | 68  | 70 | 72 | 74 | 76 | 78 | 80  |
| Chest Width (B)   | 45  | 48 | 51 | 54 | 57 | 60 | 63  |
| Sleeve Length (C) | 74  | 76 | 78 | 80 | 82 | 84 | 86  |