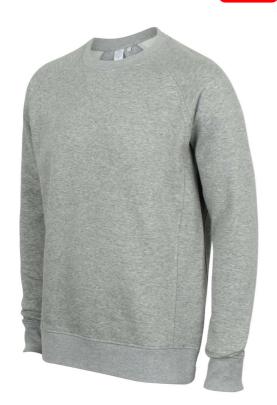

# SF525 UNISEX SLIM FIT SWEAT Outlet

## MAIN FEATURES

250 g/m<sup>2</sup>

60% Cotton, 40% Polyester Brushed Back Fleece

Unisex slim fit

Self-fabric side panels, with stitched eyelet detail

Stretch ribbed crew neck, hem, and cuffs

Raglan sleeves

Single jersey back-neck tape and locker patch

Tonal coverstitch detail

## COLORS:

Heather Grey

 16 Jun 2025 10:15:44
 Page 1 of 1