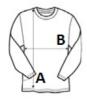

## SIZE SPECIFICATION (CM)

|                   | XXS | XS | S  | М  | L  | XL | 2XL |
|-------------------|-----|----|----|----|----|----|-----|
| Pcs./♥            | 24  | 24 | 24 | 24 | 24 | 24 | 24  |
| Body Length (A)   | 68  | 70 | 72 | 74 | 76 | 78 | 80  |
| Chest Width (B)   | 44  | 47 | 50 | 53 | 56 | 62 | 69  |
| Sleeve Length (C) | 76  | 78 | 80 | 82 | 84 | 86 | 88  |