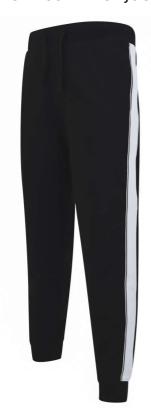

# SF423 UNISEX CONTRAST JOGGERS Outlet

## MAIN FEATURES

250 g/m<sup>2</sup>

60% Cotton, 40% Polyester Brushed Back Fleece

Ribbed cuff and elasticated waistband with self-coloured flat lace drawcord with stitched eyelets

2 x curved side pockets and 1 x back patch pocket

100% polyester taping down outside sleeves

#### COLORS:

Black/White

Navy/White

16 Jun 2025 10:19:56 Page 1 of 1