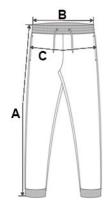

### **SIZE SPECIFICATION (CM)**

|                 | XXS | XS | S  | М  | L  | XL | 2XL |
|-----------------|-----|----|----|----|----|----|-----|
| Pcs./♥          | 12  | 24 | 24 | 24 | 24 | 24 | 12  |
| Waist Width (B) | 33  | 35 | 37 | 39 | 41 | 43 | 45  |
| Inseam (A)      | 70  | 71 | 71 | 71 | 72 | 72 | 72  |
| Hip Width (C)   | 42  | 45 | 48 | 51 | 54 | 57 | 60  |