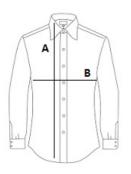

### SIZE SPECIFICATION (CM)

|                   | XS    | S     | М     | L     | XL    |
|-------------------|-------|-------|-------|-------|-------|
| Pcs./😰            | 24    | 24    | 24    | 24    | 24    |
| Body Length (A)   | 64    | 66.50 | 69    | 71.50 | 74    |
| Chest Width (B)   | 40.50 | 44.50 | 48.50 | 52.50 | 56.50 |
| Sleeve Length (C) | 58    | 59    | 60    | 61    | 62    |