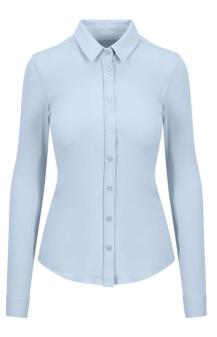

# SD047 ANNA KNITTED SHIRT Outlet

## MAIN FEATURES

190 g/m<sup>2</sup> 95% Cotton/5% Elastane Fashion fit No pockets for maximum embellishment area Modern narrow collar Darts at back for close fit Yoke at back shoulder Micro Pique Knit Long sleeves Turned hem with single needle stitch detail Single needle contrast at armholes collar and front placket 2 button placket at cuff Twin needle stitching at side seams, sleeves and cuffs