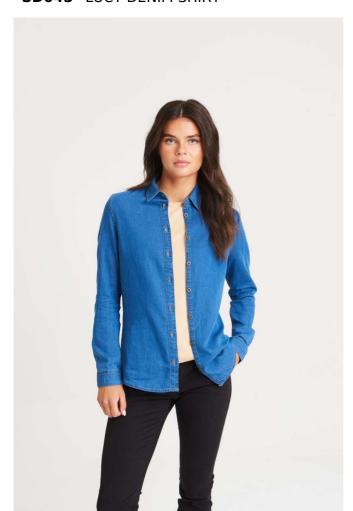

# **SD045** LUCY DENIM SHIRT

## **MAIN FEATURES**

155 g/m<sup>2</sup>

100% Cotton

Standard fit

No pockets for maximum embellishment area.

Modern narrow collar

Yoke at back shoulder

Satin weave

Button placket centre front fastening

Turned hem with single needle stitch detail

Single needle contrast at armholes collar and front placket

2 button placket at cuff

## **COLORS:**

Black

Dark Blue

Light Blue

16 Jun 2025 02:14:41 Page 1 of 1