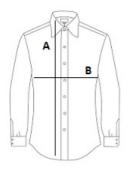

### **SIZE SPECIFICATION (CM)**

|                   | XS | S     | М  | L     | XL |
|-------------------|----|-------|----|-------|----|
| Pcs./♥            | 24 | 24    | 24 | 24    | 24 |
| Body Length (A)   | 68 | 70.50 | 73 | 75.50 | 78 |
| Chest Width (B)   | 45 | 49    | 53 | 57    | 61 |
| Sleeve Length (C) | 62 | 63    | 64 | 65    | 66 |