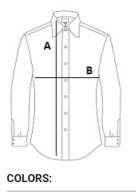

## SIZE SPECIFICATION (CM)

|                   | S  | м  | L  | XL | 2XL |
|-------------------|----|----|----|----|-----|
| Pcs./ŵ            | 24 | 24 | 24 | 24 | 24  |
| Body Length (A)   | 66 | 69 | 71 | 73 | 75  |
| Chest Width (B)   | 52 | 56 | 60 | 64 | 68  |
| Sleeve Length (C) | 66 | 67 | 68 | 70 | 72  |

Black

Dark Blue

Light Blue