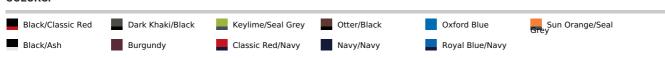

pped pockets

Inner patch security pocket

Concealed zip entrance in lining for embroidery access

Made using recycled materials

#### Suggested Decoration:

Heat transfer, Screen printing

#### **Country Of Origin:**

China



**2**024: **p. 609 2**024: **p. 609** 



## SIZE SPECIFICATION (CM)

|                   | XS | S     | М     | L     | XL    | 2XL   | 3XL   | 4XL |
|-------------------|----|-------|-------|-------|-------|-------|-------|-----|
| Pcs./€            | 8  | 8     | 8     | 8     | 8     | 8     | 8     | 8   |
| Body Length (A)   | -  | 73.50 | 73.50 | 76    | 76    | 78.50 | 78.50 | -   |
| Chest Width (B)   | -  | 55.50 | 59.50 | 63.50 | 67.50 | 72.50 | 76.50 | -   |
| Sleeve Length (C) | -  | 83    | 84.50 | 86    | 87.50 | 89    | 90.50 | -   |



### COLORS:



17 Jun 2025 02:09:14 Page 1 of 1