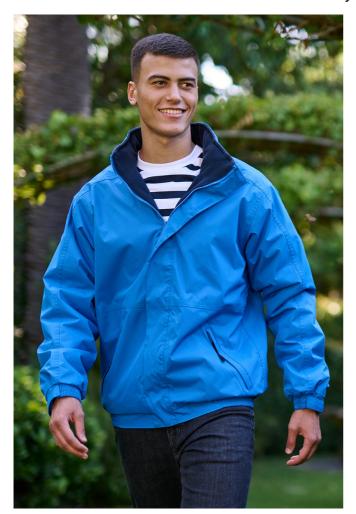

# RETRW297 DOVER FLEECE LINED BOMBER JACKET

HYDRA FORT 5000

SYMMETRY

THERMO GUARD

#### **MAIN FEATURES**

195 g/m<sup>2</sup>

#### **Fabric Information**

Waterproof Hydrafort polyester fabric

220 series anti-pill Symmetry fleece lined body

Fleece lined collar

Windproof fabric

Thermo-Guard insulation in sleeves

Taped seams

#### **Special Features**

Concealed hood with adjusters

Stormflap with hook and loop

Adjustable cuffs

2 lower zipped pockets

Inner patch security pocket

Concealed zip entrance in lining for embroidery access