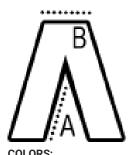

## SIZE SPECIFICATION (CM)

|                 | 34   | 36 | 38   | 40 | 30   | 32 |
|-----------------|------|----|------|----|------|----|
| Pcs./₽          | 16   | 16 | 16   | 16 | 16   | 16 |
| Waist Width (B) | 45,5 | 48 | 50,5 | 53 | 40,5 | 43 |
| Inseam (A)      | 84   | 84 | 84   | 84 | 84   | 84 |