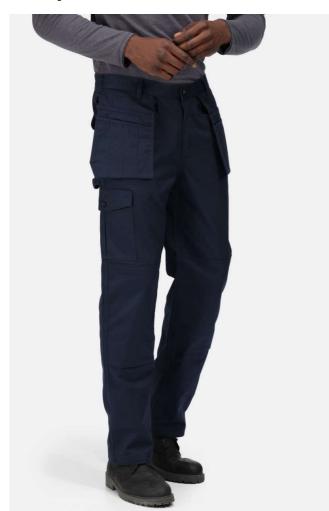

# RETRJ501L PRO CARGO HOLSTER TROUSERS (LONG) Outlet

WATERREPELLENT

## **MAIN FEATURES**

245 g/m<sup>2</sup>

### **Fabric Information**

Cotton 35%, Polyester 65%

Hardwearing polycotton fabric

Fabric weight 245 g/m2

#### Special Features

Easy accessible fold away holster pockets with outside compartment pockets

Part elasticated waist

Knee pad pockets

Belt loops

Zip fly opening

Metal Shank button to CF fasten

2 Front pockets

1 side cargo pocket button fasten, 2 rear pockets

Side leg Ruler pocket

D-ring attachment

Hammer Loop

Reinforced crotch seam

Reinforced seams with triple stitching