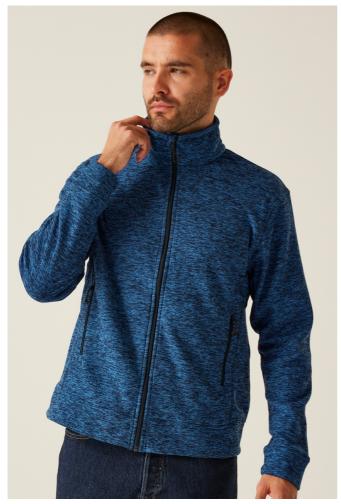

# **RETRF603** THORNLY MEN - FULL ZIP MARL FLEECE

#### MAIN FEATURES

220 g/m<sup>2</sup>
Fabric Information
100% polyester marl knit effect fleece
220gsm 1 side anti-pill Symmetry fleece
Super soft handle
Quick drying
Special Features
Chin guard
2 zipped lower pockets
Self fabric cuffs
This product has no external logo branding
Made using recycled materials