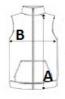

# SIZE SPECIFICATION (CM)

|                 | S     | М     | L  | XL    | 2XL   | 3XL   |
|-----------------|-------|-------|----|-------|-------|-------|
| Pcs./€          | 12    | 12    | 12 | 12    | 12    | 12    |
| Body Length (A) | 65.50 | 65.50 | 68 | 68    | 70.50 | 70.50 |
| Chest Width (B) | 50.10 | 52.50 | 55 | 57.50 | 61.25 | 63.75 |