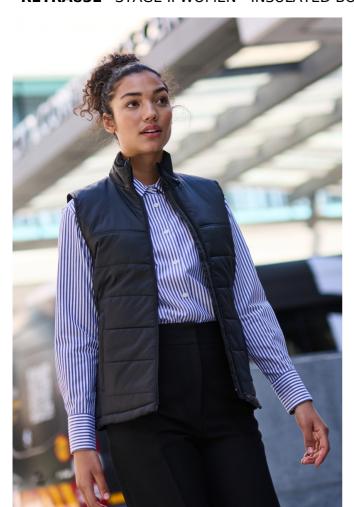

# **RETRA832** STAGE II WOMEN - INSULATED BODYWARMER

THERMO GUARD

# **MAIN FEATURES**

65 g/m<sup>2</sup>

# Fabric Information

100% polyamide

Thermo-Guard insulation

Men's 180gsm body insulation wadding weight

#### Special Features

2 lower pockets

Adjustable shockcord hem

Inside pocket

Concealed zip entrance in lining for embroidery access

This product has no external logo branding

# COLORS:

Black

Navy

16 Jun 2025 10:47:54 Page 1 of 1