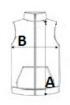

#### SIZE SPECIFICATION (CM)

|                 | S  | М  | L     | XL    | 2XL | 3XL | 4XL   |
|-----------------|----|----|-------|-------|-----|-----|-------|
| Pcs./📦          | 12 | 12 | 12    | 12    | 12  | 12  | 12    |
| Body Length (A) | 70 | 70 | 72.50 | 72.50 | 75  | 75  | 77.50 |
| Chest Width (B) | 53 | 57 | 61    | 65    | 70  | 74  | 77    |