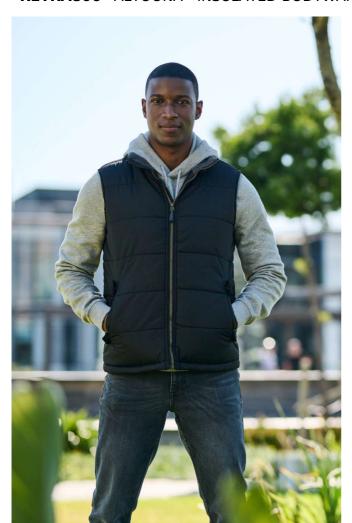

# **RETRA806** ALTOONA - INSULATED BODYWARMER

THERMO GUARD

WATERREPELLENT

## Fabric Information

Quilted water repellent polyester micro poplin

High pile fleece-lined collar

Thermo-Guard insulation

Polyester taffeta lining

#### **Special Features**

Self fabric shoulder overlay for added durability

Concealed internal side seam zipped embroidery access

2 lower pockets

Shaped fit (women's only)

Made using recycled materials

## **COLORS:**

Black

Navy

Seal Grey/Black

16 Jun 2025 11:06:55 Page 1 of 1