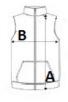

## SIZE SPECIFICATION (CM)

|                 | XS | S     | М     | L  | XL | 2XL   | 3XL   |
|-----------------|----|-------|-------|----|----|-------|-------|
| Pcs./€          | 12 | 12    | 12    | 12 | 12 | 12    | 12    |
| Body Length (A) | 65 | 68.50 | 68.50 | 71 | 71 | 73.50 | 73.50 |
| Chest Width (B) | 52 | 54    | 58    | 62 | 66 | 71    | 75    |