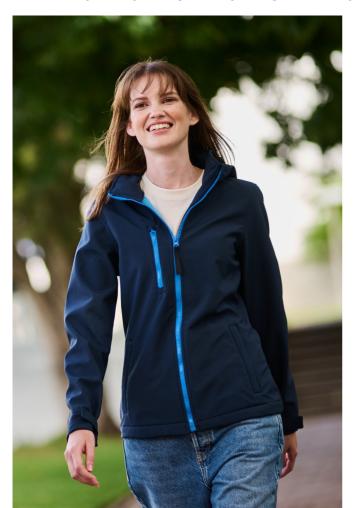

# RETRA702 WOMEN'S VENTURER 3 LAYER HOODED PRINTABLE SOFTSHELL JACKET

SOFTSHELLXPT

WATERREPELLENT

### Fabric Information

Warm backed woven Softshell XPT waterproof and breathable 3 layer membrane fabric

Breathability rating 10,000g/m²/24 hours

Wind resistant membrane fabric

Atl durable water repellent finish

#### **Special Features**

Detachable hood

2 zipped lower pockets

Zipped chest pocket

Adjustable cuffs

Ideal for screen, transfer and vinyl printing

Made using recycled materials

### **COLORS:**

French Blue/Navy Black/Classic Red Navy/French Blue Black/Black Navy/Navy Seal Grey/Black

16 Jun 2025 11:03:13 Page 1 of 1