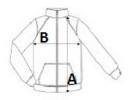

### **SIZE SPECIFICATION (CM)**

|                   | 8  | 10    | 12 | 14    | 16    | 18    | 20    |
|-------------------|----|-------|----|-------|-------|-------|-------|
| Pcs./€            | 16 | 16    | 16 | 16    | 16    | 16    | 16    |
| Body Length (A)   | 0  | 64.50 | 67 | 67    | 69.50 | 69.50 | 69.50 |
| Chest Width (B)   | 0  | 49    | 51 | 54    | 56    | 60    | 62    |
| Sleeve Length (C) | 0  | 63.50 | 64 | 64.50 | 65    | 65.50 | 66    |