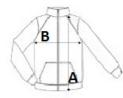

### SIZE SPECIFICATION (CM)

|                   | XS | S     | м  | L     | XL    | 2XL   | 3XL   | 4XL   |
|-------------------|----|-------|----|-------|-------|-------|-------|-------|
| Pcs./             | 16 | 16    | 16 | 16    | 16    | 16    | 16    | 16    |
| Body Length (A)   | 63 | 65    | 65 | 67.50 | 67.50 | 70    | 70    | 72    |
| Chest Width (B)   | 47 | 49    | 51 | 53.50 | 56    | 59.75 | 62.25 | 65    |
| Sleeve Length (C) | 61 | 61.50 | 62 | 62.50 | 63    | 63.50 | 64    | 64.50 |