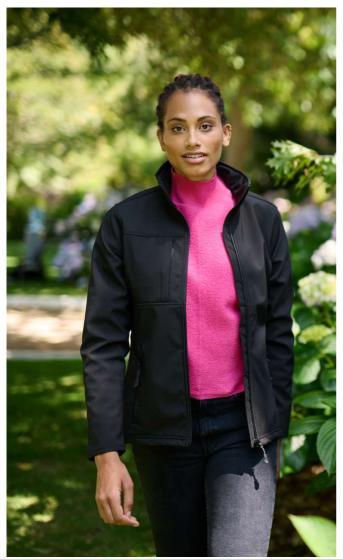

# **RETRA689** WOMEN'S OCTAGON II PRINTABLE 3 LAYER MEMBRANE SOFTSHELL

| REGATTA CAR  |                |  |  |  |  |  |
|--------------|----------------|--|--|--|--|--|
| SOFTSHELLXPT | WATERREPELLENT |  |  |  |  |  |

### Fabric Information

MAIN FEATURES

Warm backed woven Softshell XPT waterproof and breathable

3 layer membrane fabric

Wind resistant membrane fabric Atl durable water repellent finish

## **Special Features**

Inner zip guard

2 zipped lower and 1 chest pocket

Adjustable shockcord hem

Shaped fit (women's only)

Made using recycled materials

### COLORS:

Majestic Purple/Black \_\_\_\_ White/Light Steel Seal Grey/Black

Black/Black

Classic Red/Black