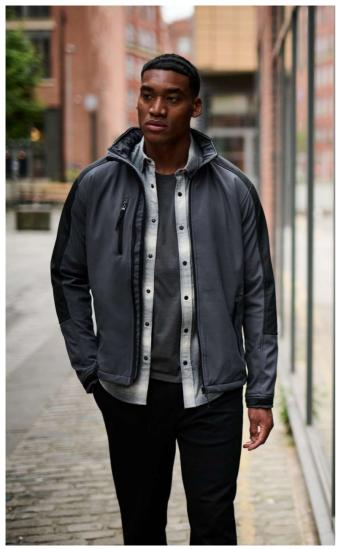

## RETRA650 HYDROFORCE - 3-LAYER MEMBRANE HOODED SOFTSHELL

## Fabric Information

Warm backed woven Softshell XPT waterproof and breathable 3 layer membrane fabric

Textured ripstop shoulder panels Wind resistant membrane fabric

Polyester mesh lining

ATL durable water repellent finish

Special Features

Inner zip guard

Foldaway wraparound lined hood with adjuster

Adjustable cuffs with rubber tabs

2 zipped lower and 1 chest pocket

Internal security pocket

Inner mobile phone pocket

Adjustable shockcord hem

### COLORS:

Oxford Blue/Black

Seal Grey/Black

Classic Red/Black

Black/Black

Navy/Black