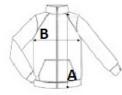

## SIZE SPECIFICATION (CM)

| REGATTA COR  |                |  |  |  |  |
|--------------|----------------|--|--|--|--|
| SOFTSHELLXPT | WATERREPELLENT |  |  |  |  |

Made using recycled materials

Suggested Decoration:

Heat transfer, Screen printing

Country Of Origin:

China

🖅 2025: p. 249

|                   | S     | м     | L  | XL    | 2XL   | 3XL   |
|-------------------|-------|-------|----|-------|-------|-------|
| Pcs./📦            | 16    | 16    | 16 | 16    | 16    | 16    |
| Body Length (A)   | 68    | 70.50 | 73 | 73    | 75.50 | 75.50 |
| Chest Width (B)   | 51    | 55    | 59 | 63    | 68    | 72    |
| Sleeve Length (C) | 78.75 | 80    | 81 | 82.50 | 84.50 | 86    |