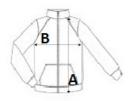

# **SIZE SPECIFICATION (CM)**

| , ,             |      |    |      |      |      |      |
|-----------------|------|----|------|------|------|------|
|                 | S    | М  | L    | XL   | 2XL  | 3XL  |
| Pcs./€          | 16   | 16 | 16   | 16   | 16   | 16   |
| Body Length (A) | 64,5 | 67 | 67   | 69,5 | 69,5 | 69,5 |
| Chest Width (B) | 49   | 51 | 53.5 | 56   | 60   | 62   |