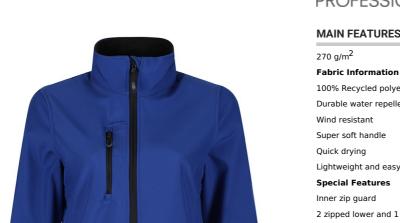

# RETRA616 WOMEN'S HONESTLY MADE RECYCLED PRINTABLE SOFTSHELL JACKET Outlet

REGATTA C

## **MAIN FEATURES**

100% Recycled polyester fabric

Durable water repellent finish

Super soft handle

Lightweight and easy to wear

### **Special Features**

2 zipped lower and 1 zipped chest pocket

This product has no external logo branding