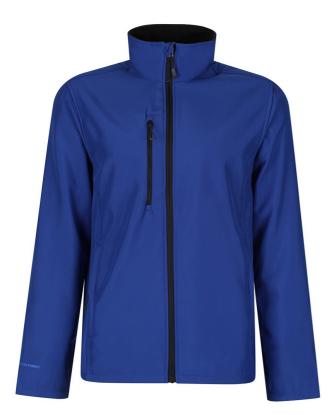

## **RETRA600** HONESTLY MADE RECYCLED PRINTABLE SOFTSHELL JACKET Outlet

## MAIN FEATURES

270 g/m<sup>2</sup>
Fabric Information
100% Recycled polyester fabric
Durable water repellent finish
Wind resistant
Super soft handle
Quick drying
Lightweight and easy to wear
Special Features
Inner zip guard
2 zipped lower and 1 zipped chest pocket
This product has no external logo branding

## COLORS:

New Royal