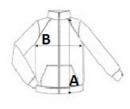

## SIZE SPECIFICATION (CM)

|                 | S  | м    | L  | XL | 2XL  | 3XL  |
|-----------------|----|------|----|----|------|------|
| Pcs./📦          | 16 | 16   | 16 | 16 | 16   | 16   |
| Body Length (A) | 68 | 70,5 | 73 | 73 | 75,5 | 75,5 |
| Chest Width (B) | 50 | 54   | 58 | 62 | 67   | 71   |