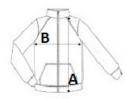

## SIZE SPECIFICATION (CM)

|                   | XS | S     | м     | L     | XL    | 2XL   |
|-------------------|----|-------|-------|-------|-------|-------|
| Pcs./📦            | 8  | 8     | 8     | 8     | 8     | 8     |
| Body Length (A)   | 69 | 71    | 71    | 73.50 | 73.50 | 76    |
| Chest Width (B)   | 51 | 53.50 | 56    | 58.50 | 61    | 63.50 |
| Sleeve Length (C) | 71 | 72    | 73.50 | 75    | 76    | 77.50 |