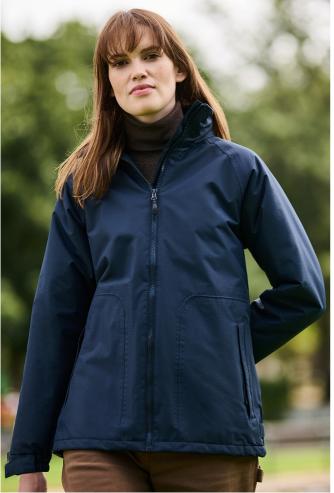

## RETRA306 HUDSON WOMEN - FLEECE-LINED JACKET

| REGATTA (<br>PROFESSIO | NAĽ      |              |
|------------------------|----------|--------------|
| HYDRA FORT 5000        | SYMMETRY | THERMO GUARD |
| MAIN FEATURES          |          |              |

## 260 g/m<sup>2</sup> Fabric Information Waterproof Hydrafort 5000 polyester matrix dobby fabric 220 series anti-pill Symmetry fleece lining Fleece lined collar Thermo-Guard insulation to sleeves Windproof fabric Taped seams Special Features Concealed hood with adjusters Adjustable cuffs 2 zipped lower pockets Mobile phone pocket Inside pocket Adjustable shockcord hem Studded side adjusters Concealed zip entrance in lining for embroidery access Shaped fit Made using recycled materials Suggested Decoration: Heat transfer, Screen printing **Country Of Origin:**

## COLORS:

Black

Navy