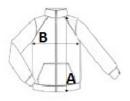

# SIZE SPECIFICATION (CM)

|                   | S  | М  | L     | XL    | 2XL   | 3XL | 4XL |
|-------------------|----|----|-------|-------|-------|-----|-----|
| Pcs./₩            | 8  | 8  | 8     | 8     | 8     | 8   | 8   |
| Body Length (A)   | 71 | 71 | 73.50 | 73.50 | 76    | 76  | 78  |
| Chest Width (B)   | 57 | 61 | 65    | 69    | 74    | 78  | 81  |
| Sleeve Length (C) | 79 | 80 | 81    | 82.50 | 84.50 | 86  | 88  |