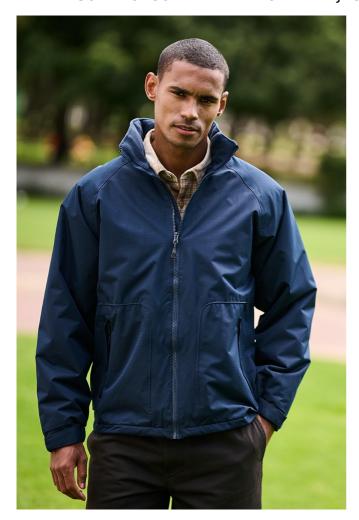

# RETRA301 HUDSON MEN - FLEECE-LINED JACKET

HYDRAFORT 5000

SYMMETRY

THERMO GUARD

### Fabric Information

Waterproof Hydrafort 5000 polyester matrix dobby fabric

220 series anti-pill Symmetry fleece lining

Fleece lined collar

Thermo-Guard insulation to sleeves

Windproof fabric

Taped seams

### **Special Features**

Concealed hood with adjusters

Adjustable cuffs

2 zipped lower pockets

Mobile phone pocket

Inside pocket

Adjustable shockcord hem

Studded side adjusters