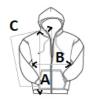

## SIZE SPECIFICATION (CM)

|                   | XS   | S  | М    | L    | XL   | 2XL | 3XL  |
|-------------------|------|----|------|------|------|-----|------|
| Pcs./€            | 8    | 8  | 8    | 8    | 8    | 8   | 8    |
| Body Length (A)   | 76,5 | 79 | 79   | 81,5 | 81,5 | 84  | 84   |
| Chest Width (B)   | 51   | 55 | 59   | 63   | 67   | 72  | 76   |
| Sleeve Length (C) | 80,5 | 82 | 83,5 | 85   | 86,5 | 88  | 89,5 |