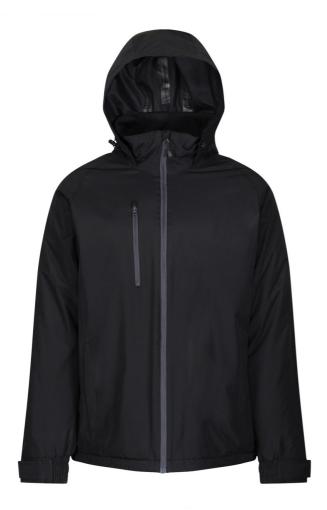

# RETRA207 HONESTLY MADE RECYCLED INSULATED JACKET Outlet

SYMMETRY

THERMO GUARD

### **MAIN FEATURES**

105 g/m<sup>2</sup>

### Fabric Information

Breathability rating 25,000g/m2/24hrs

100% Recycled polyester fabric

Waterproof and breathable Isotex 10000 100% polyester fabric

Durable water repellent finish

Taped seams

Thermo-Guard lightweight insulation

100% Recycled polyester lining fabric

Fleece lined body and collar

#### **Special Features**

2 zipped lower pockets

Zipped chest pocket

Concealed hood

Concealed zip entrance in lining for embroidery access

Adjustable cuffs

Inner security pocket

Elasticated hem

Made using recycled materials

### COLORS:

Black

16 Jun 2025 18:44:46 Page 1 of 1