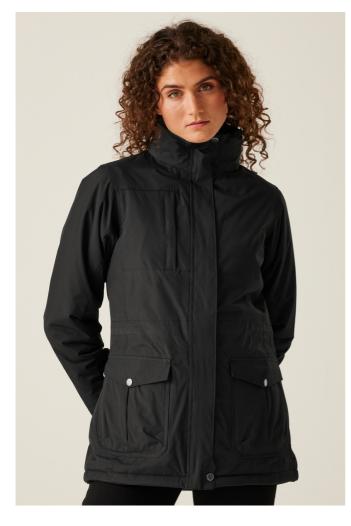

# RETRA204 WOMEN'S DARBY III INSULATED PARKA JACKET Outlet

REGATTA CARACTERISTICS PROFESSIONAL

#### Fabric Information

Waterproof Hydrafort 5000 peached polyester fabric Windproof fabric Thermo-Guard insulation Taped seams 160 GSM body insulation wadding weight **Special Features** Concealed hood with adjusters

Adjustable cuffs

 $\ensuremath{\mathbf{2}}$  lower pockets with zipped handwarmers and  $\ensuremath{\mathbf{2}}$  lower cargo pockets

Mobile phone pocket Inner security pocket and zipped chest pocket

Concealed zip entrance in lining for embroidery access

This product has no external logo branding