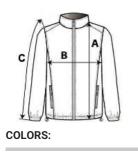

### SIZE SPECIFICATION (CM)

|                   | S  | м     | L     | XL    | 2XL   | 3XL   |
|-------------------|----|-------|-------|-------|-------|-------|
| Pcs./😰            | 8  | 8     | 8     | 8     | 8     | 8     |
| Body Length (A)   | 79 | 79    | 81.50 | 81.50 | 84    | 84    |
| Chest Width (B)   | 53 | 55    | 57.50 | 60    | 63.50 | 66.25 |
| Sleeve Length (C) | 65 | 65.50 | 66    | 66.50 | 67    | 67.50 |