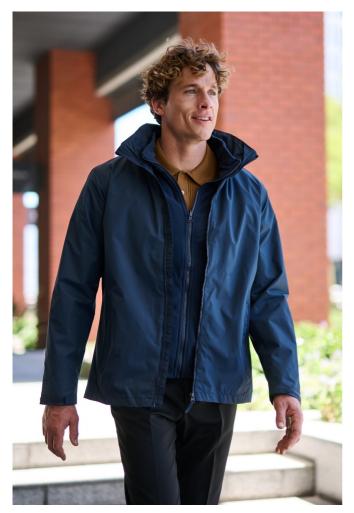

# RETRA150 CLASSIC 3-IN-1 WATERPROOF JACKET

HYDRAFORT 5000

SYMMETRY

#### Fabric Information

Waterproof Hydrafort 5000 peached polyester fabric

Polyester taffeta lining

Windproof fabric

Critical seam taping

220 series anti-pill Symmetry fleece

#### **Special Features**

Concealed hood with adjusters

Adjustable cuffs

2 zipped lower pockets

Hook and loop fastening at hem for embroidery access

Interactive

2 lower pockets

Made using recycled materials