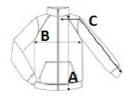

## SIZE SPECIFICATION (CM)

|                   | XS | S     | М     | L  | XL | 2XL   | 3XL   |  |
|-------------------|----|-------|-------|----|----|-------|-------|--|
| Pcs./€            | 8  | 8     | 8     | 8  | 8  | 8     | 8     |  |
| Body Length (A)   | 0  | 76.50 | 76.50 | 79 | 79 | 81.50 | 81.50 |  |
| Chest Width (B)   | 0  | 54    | 58    | 62 | 66 | 71    | 75    |  |
| Sleeve Length (C) | 0  | 67    | 68    | 69 | 70 | 71    | 72    |  |