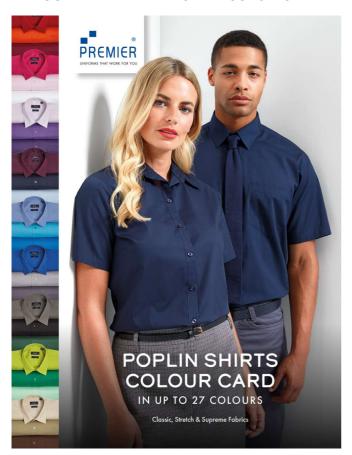

#### In up to 27 colours

Classic, Stretch & Supreme Fabrics

The colour card contains a compilation of cut fabric swatches to help you choose the perfect colour. The colours displayed on monitors can often be different from reality, depending on different monitor settings and screen quality.

#### COLORS:

Color Cards

16 Jun 2025 02:28:11 Page 1 of 1