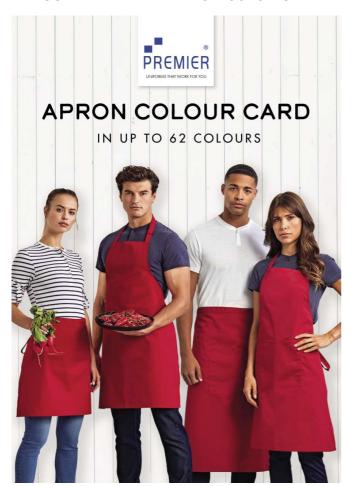

### In up to 62 colours

Mix and match styles with bib, pocket and waist aprons!

The colour card contains a compilation of cut fabric swatches to help you choose the perfect colour. The colours displayed on monitors can often be different from reality, depending on different monitor settings and screen quality.

The colour card gives you the opportunity to see and touch each colour in real life, making it easier to make a purchase decision.