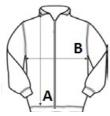

## SIZE SPECIFICATION (CM)

|                 | S    | М  | L    | XL | 2XL |  |
|-----------------|------|----|------|----|-----|--|
| Pcs./♥          | 24   | 24 | 24   | 24 | 24  |  |
| Body Length (A) | 65   | 67 | 69   | 71 | 73  |  |
| Chest Width (B) | 45,5 | 48 | 50,5 | 53 | 56  |  |