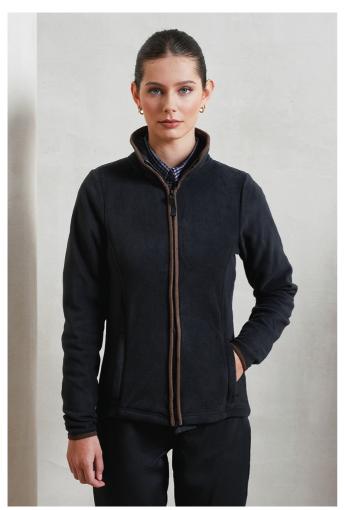

# PR824 WOMEN'S 'ARTISAN' FLEECE JACKET

## **MAIN FEATURES**

260 g/m<sup>2</sup>

100% Polyester, 260gsm

Contrast trim detail

Zip through style with two-way zipper

External zipped side pockets

Front and back panels

COLORS:

Black/Black

Moss Green/Brown Navy/Brown

17 Jun 2025 14:23:39 Page 1 of 1