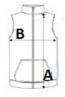

## **SIZE SPECIFICATION (CM)**

|                 | S  | М  | L  | XL | 2XL |  |
|-----------------|----|----|----|----|-----|--|
| Pcs./₽          | 24 | 24 | 24 | 24 | 24  |  |
| Body Length (A) | 68 | 70 | 72 | 74 | 76  |  |
| Chest Width (B) | 49 | 52 | 55 | 58 | 61  |  |