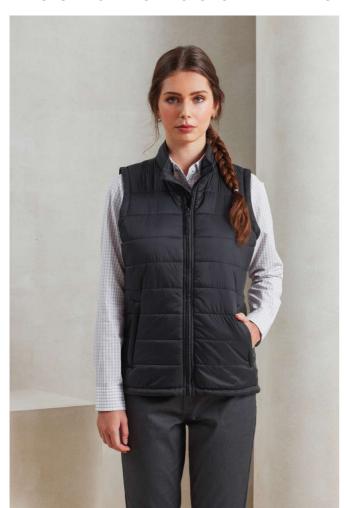

# PR815 WOMEN'S 'RECYCLIGHT' PADDED GILET

#### Features

Zip-through padded gilet with horizontal baffle detail

Two zipped side pockets

Warm, lightweight and water-resistant

Front and back panels

Stuff sack for packing down

### COLORS:

Black

16 Jun 2025 11:17:00 Page 1 of 1