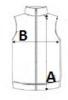

### SIZE SPECIFICATION (CM)

|                 | XS | S  | М  | L  | XL | 2XL |  |
|-----------------|----|----|----|----|----|-----|--|
| Pcs./₽          | 24 | 24 | 24 | 24 | 24 | 24  |  |
| Body Length (A) | 63 | 65 | 67 | 69 | 71 | 73  |  |
| Chest Width (B) | 43 | 45 | 48 | 50 | 53 | 56  |  |