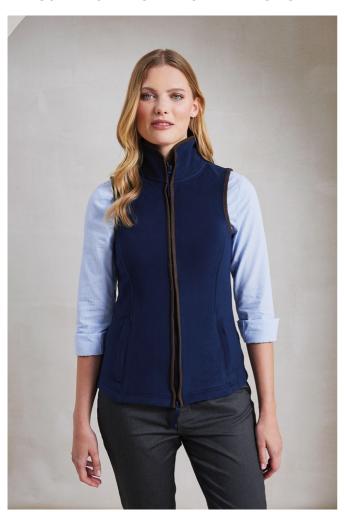

# PR804 WOMEN'S 'ARTISAN' FLEECE GILET

### **MAIN FEATURES**

260 g/m<sup>2</sup>

Contrast trim detail

Zip through style with two-way zipper

External zipped side pockets

Front and back panels

## COLORS:

Black/Black

Moss Green/Brown Navy/Brown

17 Jun 2025 02:18:04 Page 1 of 1