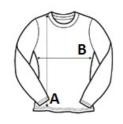

## SIZE SPECIFICATION (CM)

|                 | XS | S  | м  | L  | XL | 2XL   | 3XL | 4XL   | 5XL |
|-----------------|----|----|----|----|----|-------|-----|-------|-----|
| Pcs./📦          | 12 | 12 | 12 | 12 | 12 | 12    | 12  | 12    | 12  |
| Body Length (A) | 59 | 60 | 61 | 62 | 63 | 64    | 65  | 66    | 67  |
| Chest Width (B) | 46 | 48 | 50 | 52 | 54 | 56.50 | 59  | 61.50 | 64  |