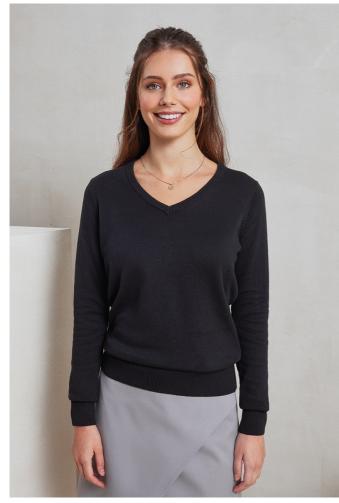

## PR696 WOMEN'S KNITTED V-NECK SWEATER

## MAIN FEATURES

Fabric 55% Cotton, 45% Acrylic 12 Gauge Knit Features V-neck styling Fine gauge knit Ribbed knit cuffs and hem

Ribbed knit cuffs and he Easy care