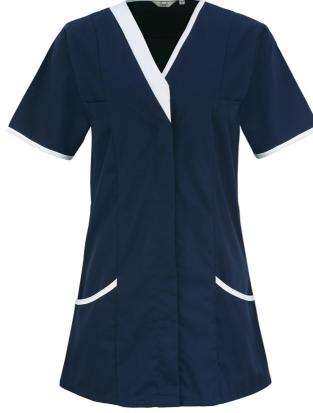

# PR605 'DAISY' HEALTHCARE TUNIC Outlet

## Features

V-Neck with contrast trims

Covered front zip fastening

Covered popper fastening above zip

Side and back pleats for fitted styling

Curved side pockets with contrast piped edge