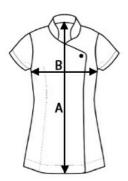

# SIZE SPECIFICATION (CM)

|                 | XS    | S     | М     | L     | XL    | 2XL   | 3XL   | 4XL   | 5XL   |
|-----------------|-------|-------|-------|-------|-------|-------|-------|-------|-------|
| Pcs./₽          | 24    | 24    | 24    | 24    | 24    | 24    | 24    | 24    | 24    |
| Body Length (A) | 78    | 78.50 | 79    | 79.50 | 80    | 80.50 | 81    | 81.50 | 82    |
| Chest Width (B) | 45.50 | 48    | 50.50 | 53    | 55.50 | 58.50 | 61.50 | 64.50 | 67.50 |