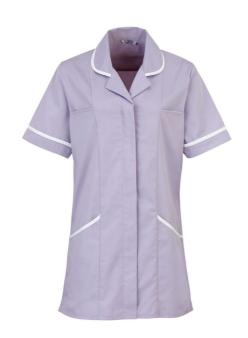

# PR604 'VITALITY' HEALTHCARE TUNIC Outlet

## **MAIN FEATURES**

195 g/m<sup>2</sup>

#### Fabric

65% Polyester, 35% Cotton Twill

195gsm

### Features

Rounded collar styling with contrast piped edge

Covered front zip fastening

Popper fastening above zip

Curved side pockets with contrast piped edge - 2 PU lined pen pockets

Side and back pleats for fitted styling

Contrast piped detail on sleeve cuff

Side slits