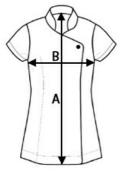

# SIZE SPECIFICATION (CM)

|                 | xs    | S     | М     | L     | XL    | 2XL   | 3XL   | 4XL   | 5XL   |
|-----------------|-------|-------|-------|-------|-------|-------|-------|-------|-------|
| Pcs./₽          | 24    | 24    | 24    | 24    | 24    | 24    | 24    | 24    | 24    |
| Body Length (A) | 78    | 78.50 | 79    | 79.50 | 80    | 80.50 | 81    | 81.50 | 82    |
| Chest Width (B) | 45.50 | 48    | 50.50 | 53    | 55.50 | 58.50 | 61.50 | 64.50 | 67.50 |