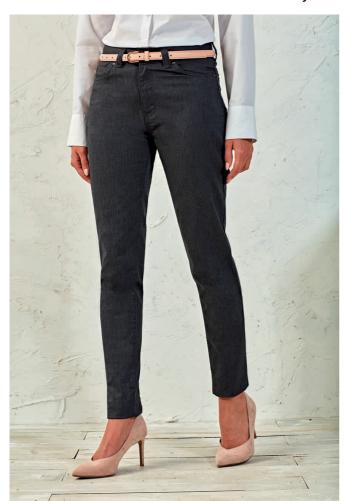

# PR570 LADIES' PERFORMANCE CHINO JEANS

#### Features

Slim fit Chino with two front pockets

Two patch pockets to the rear

Rivet detail

Belt loops

Covered YKK zip fly with single metal button fastening on the waistband

Stretch fabric

Easy care