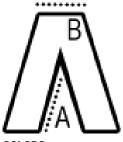

## SIZE SPECIFICATION (CM)

|                 | XS | S     | М  | L     | XL | 2XL   | 3XL | 4XL   | 5XL |
|-----------------|----|-------|----|-------|----|-------|-----|-------|-----|
| Pcs./₩          | 24 | 24    | 24 | 24    | 24 | 24    | 24  | 12    | 12  |
| Waist Width (B) | 37 | 39.50 | 42 | 44.50 | 47 | 49.50 | 52  | 54.50 | 57  |
| Inseam (A)      | 79 | 79    | 79 | 79    | 79 | 79    | 79  | 79    | 79  |