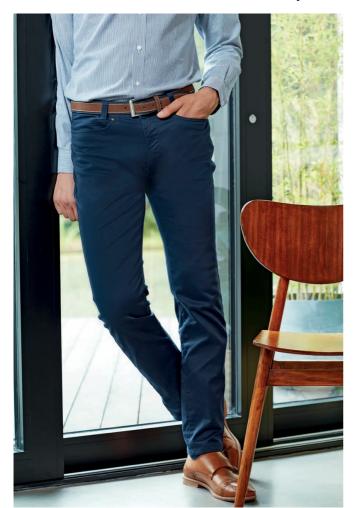

# PR560 MEN'S PERFORMANCE CHINO JEANS

## Features

Slim fit Chino with two front pockets

Two patch pockets to the rear

Rivet detail

Belt loops

Covered YKK zip fly with single metal button fastening on the waistband

Stretch fabric

Easy care