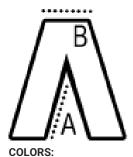

## SIZE SPECIFICATION (CM)

|                 | XS | S  | М  | L  | XL | 2XL | 3XL | 4XL |
|-----------------|----|----|----|----|----|-----|-----|-----|
| Pcs./€          | 24 | 24 | 24 | 24 | 24 | 24  | 12  | 12  |
| Waist Width (B) | 41 | 43 | 45 | 47 | 49 | 51  | 53  | 55  |
| Inseam (A)      | 79 | 79 | 79 | 79 | 79 | 79  | 79  | 79  |