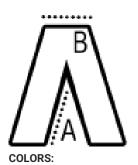

### SIZE SPECIFICATION (CM)

|                 | XS | S  | м  | L  | XL | 2XL | 3XL |
|-----------------|----|----|----|----|----|-----|-----|
| Pcs./😰          | 24 | 24 | 24 | 24 | 24 | 24  | 24  |
| Waist Width (B) | 36 | 42 | 48 | 54 | 60 | 66  | 72  |
| Inseam (A)      | 82 | 82 | 82 | 82 | 82 | 82  | 82  |