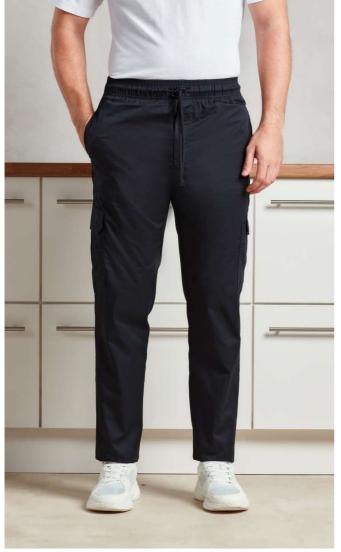

# PR555 'ESSENTIAL' CHEF'S CARGO POCKET TROUSERS

#### 195gsm **Features**

Two mobile-friendly cargo-style pockets Elasticated waistband Drawcord

Rear patch pocket Easy care