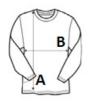

## **SIZE SPECIFICATION (CM)**

|                 | XS | S  | М  | L  | XL | 2XL   | 3XL | 4XL   | 5XL | 6XL   |
|-----------------|----|----|----|----|----|-------|-----|-------|-----|-------|
| Pcs./€          | 18 | 18 | 18 | 18 | 18 | 18    | 18  | 18    | 18  | 18    |
| Body Length (A) | 59 | 60 | 61 | 62 | 63 | 64    | 65  | 66    | 67  | 68    |
| Chest Width (B) | 46 | 48 | 50 | 52 | 54 | 56.50 | 59  | 61.50 | 64  | 66.50 |