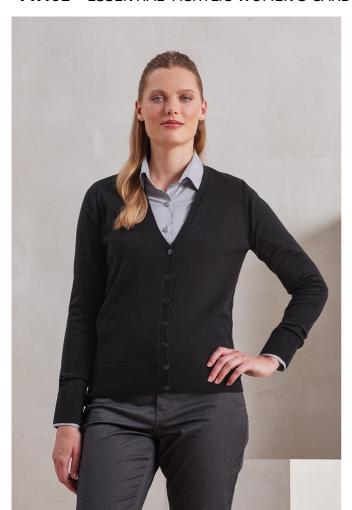

# PR402 'ESSENTIAL' ACRYLIC WOMEN'S CARDIGAN

### Fabric

100% Acrylic

12 gauge knit

#### Features

Ribbed knit neck, hem and cuffs

Contemporary V-neck styling

Fine knit

Self-coloured buttons

Easy care

#### **Suggested Decoration:**

Embroidery

# COLORS:

Black

 16 Jun 2025 19:08:54
 Page 1 of 1