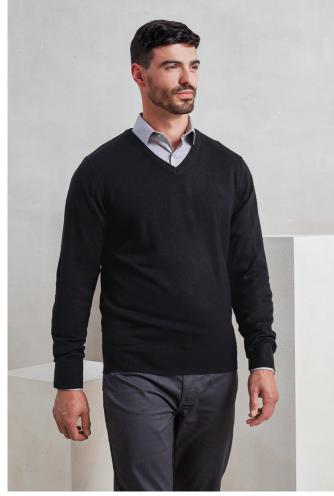

## PR400 'ESSENTIAL' ACRYLIC MEN'S V-NECK SWEATER

## MAIN FEATURES

| Fabric       |  |
|--------------|--|
| 100% Acrylic |  |

12 gauge knit

Features

Ribbed knit neck, hem, and cuffs Contemporary V-neck styling Fine knit Soft feel

Easy care

Suggested Decoration: