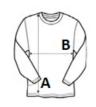

## SIZE SPECIFICATION (CM)

|                 | XS | S  | м  | L  | XL | 2XL | 3XL | 4XL | 5XL |
|-----------------|----|----|----|----|----|-----|-----|-----|-----|
| Pcs./           | 18 | 18 | 18 | 18 | 18 | 18  | 18  | 18  | 18  |
| Body Length (A) | 63 | 65 | 67 | 69 | 71 | 73  | 75  | 77  | 79  |
| Chest Width (B) | 47 | 50 | 53 | 56 | 59 | 62  | 65  | 68  | 71  |